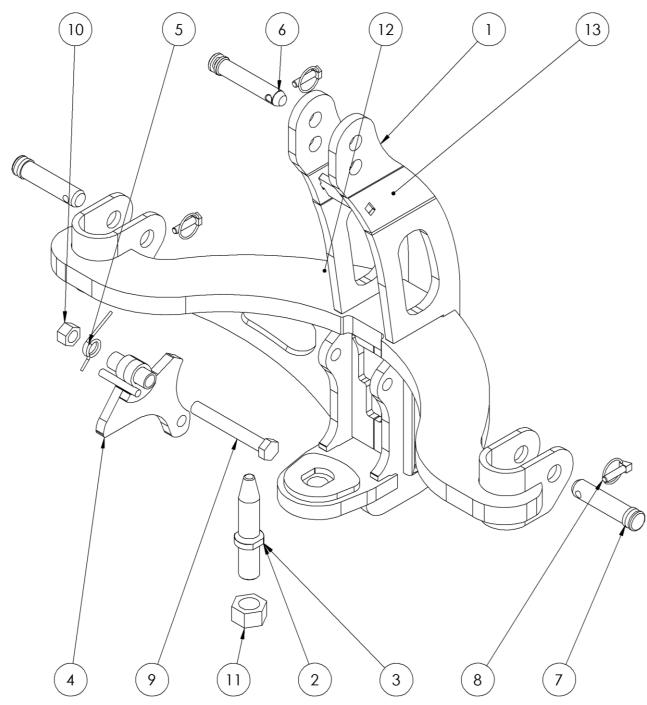

| ITEM NO. | PART NUMBER | DESCRIPTION                            | QTY. |
|----------|-------------|----------------------------------------|------|
| 1        | 10291       | Quick Hitch Welded Assembly            | 1    |
| 2        | 10289       | CAT 2 Hitch Pin - 32mm                 | 1    |
| 3        | 10598       | CAT 3 Hitch Pin - 38mm                 | 1    |
| 4        | 10290       | Quick Hitch Catch                      | 1    |
| 5        | FM9991      | Spring - Quick Hitch Catch             | 1    |
| 6        | FP10.361    | CAT 2 Top Link Pin                     | 1    |
| 7        | FP10.572    | CAT 2 Lower Link Pin                   | 2    |
| 8        | FP10.013    | Linch Pin 11mm Round                   | 3    |
| 9        | B20X150     | Bolt - M20 X 150                       | 1    |
| 10       | N16         | Nut - M20                              | 1    |
| 11       | NNF1-1/4    | Nut - Nyloc 1-1/4" UNF                 | 1    |
| 12       | 995-1263    | Transfer 'Quick Hitch 90 Deg' White    | 1    |
| 13       | 995-1264    | Transfer 'G Giltrap Quick Hitch' White | 2    |
|          |             |                                        |      |