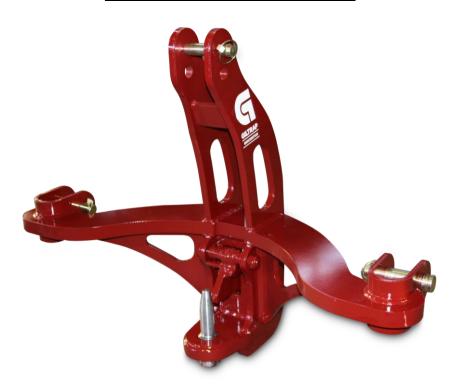

| ITEM NO. | PART NUMBER | DESCRIPTION                            | QTY. |
|----------|-------------|----------------------------------------|------|
| 1        | 10291       | Quick Hitch Welded Assembly            | 1    |
| 2        | 10289       | CAT 2 Hitch Pin - 32mm                 | 1    |
| 3        | 10598       | CAT 3 Hitch Pin - 38mm                 | 1    |
| 4        | 10290       | Quick Hitch Catch                      | 1    |
| 5        | FM9991      | Spring - Quick Hitch Catch             | 1    |
| 6        | FP10.361    | CAT 2 Top Link Pin                     | 1    |
| 7        | FP10.572    | CAT 2 Lower Link Pin                   | 2    |
| 8        | FP10.013    | Linch Pin 11mm Round                   | 3    |
| 9        | B20X150     | Bolt - M20 X 150                       | 1    |
| 10       | N16         | Nut - M20                              | 1    |
| 11       | NNF1-1/4    | Nut - Nyloc 1-1/4" UNF                 | 1    |
| 12       | 995-1263    | Transfer 'Quick Hitch 90 Deg' White    | 1    |
| 13       | 995-1264    | Transfer 'G Giltrap Quick Hitch' White | 2    |
|          |             |                                        |      |